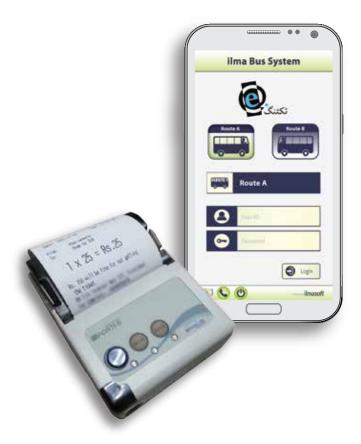

## How it Works

- Conductor carries the handheld device, called ticketing device
- Ticketing device will be equipped & connected to the main server via Wi-Fi/GPRS
- In case of no data connection, it saves all the data into its memory & show all data when GPRS/Wi-Fi is available
- Main server/data center can also monitor the position of busses

#### **E-Ticketing System:**

An electronic ticket is a digital ticket. It's normally used in all the developed cities to facilitate the passengers.