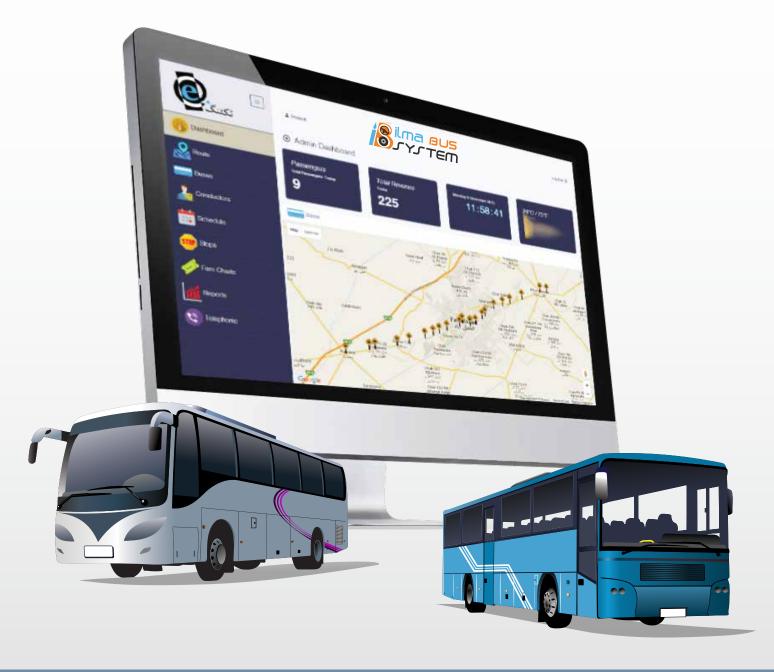

## e-Ticket System

Public transportation passengers in Pakistan are already using e-tickets and the number is expected to double in the near future.

ilmasoft has introduced robust ticketing solution and gives facilities to transporters by transforming the conventional transport culture into digitized and efficient way.

#### Salient Features

- Monitor Fleet Status
- Ticketing Reform System
- Efficient Revenue Collection
- Instant Analysis Reports
- Emergency Response
- Minimize Pilferages in Fare Collection

## How it Works

- Conductor carries the handheld device, called ticketing device
- Ticketing device will be equipped & connected to the main server via Wi-Fi/GPRS
- In case of no data connection, it saves all the data into its memory & show all data when GPRS/Wi-Fi is available
- Main server/data center can also monitor the position of busses