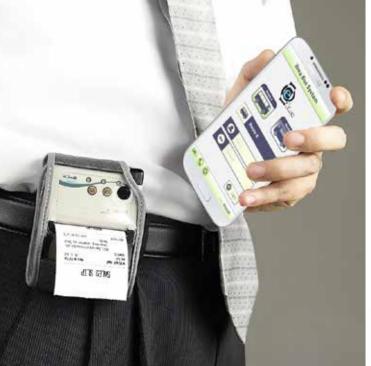

## How it Works

- Conductor carries the handheld device, called ticketing device
- Ticketing device will be equipped & connected to the main server via Wi-Fi/GPRS
- In case of no data connection, it saves all the data into its memory & show all data when GPRS/Wi-Fi is available
- Main server/data center can also monitor the position of busses