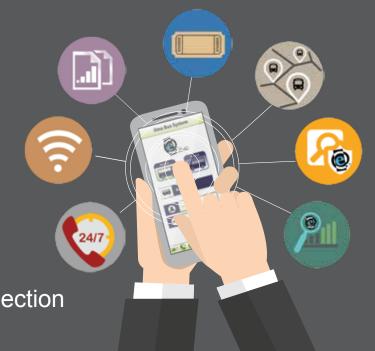

#### Salient Features

- Monitor Fleet Status
- Ticketing Reform System
- Efficient Revenue Collection
- Instant Analysis Reports
- Emergency Response
- Minimize Pilferages in Fare Collection

## How it Works

- Conductor carries the handheld device, called ticketing device
- Ticketing device will be equipped & connected to the main server via Wi-Fi/GPRS
- In case of no data connection, it saves all the data into its memory & show all data when GPRS/Wi-Fi is available
- Main server/data center can also monitor the position of busses