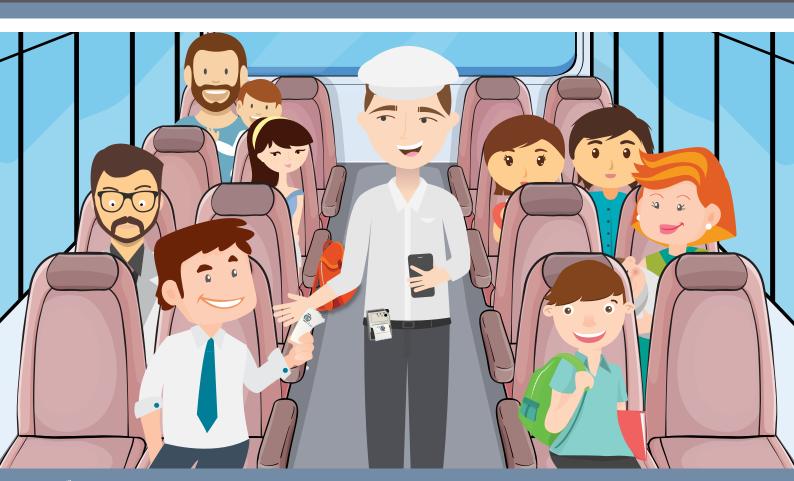

### **Standard Ticketing System:**

Standard ticketing system is operational in our buses and wagons. Fare collector carries a ticket book, he marks the final stop on the ticket and gave it to passenger.

## How it Works

- Conductor carries the handheld device, called ticketing device
- Ticketing device will be equipped & connected to the main server via Wi-Fi/GPRS
- In case of no data connection, it saves all the data into its memory & show all data when GPRS/Wi-Fi is available
- Main server/data center can also monitor the position of busses