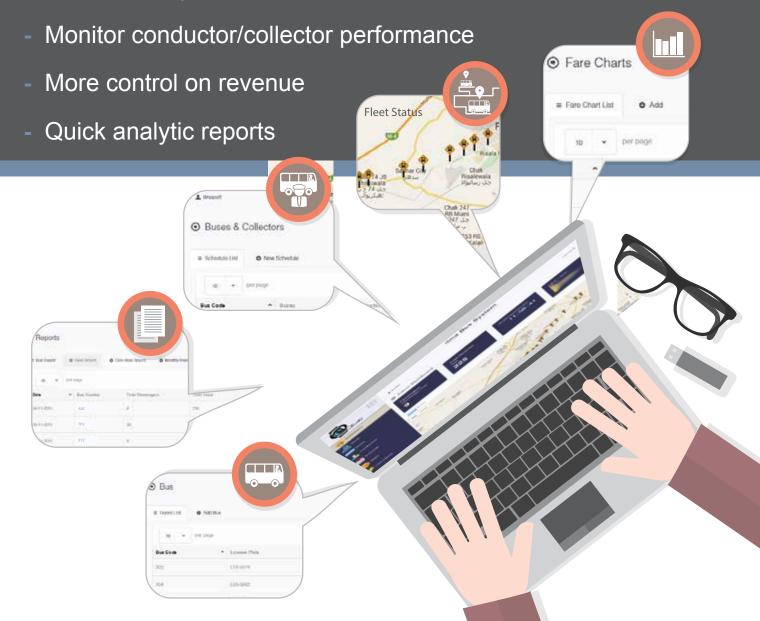

#### For Management:

- Exact number of passengers using public transport(bus)
- Receiving live data of passengers and fares
- Setting and simplification of fares
- Automated system for operational data collection

### For Operator:

- Better working conditions for operators
- Covering costs & maximizing profit
- Better control & visibility of passengers travelling for free
- Minimize fare reduction

#### For Passengers:

- Minimize transport cost due to integration
- Travel in better condition
- Throughout monitoring of fleet status of busses
- No overcharge of fare